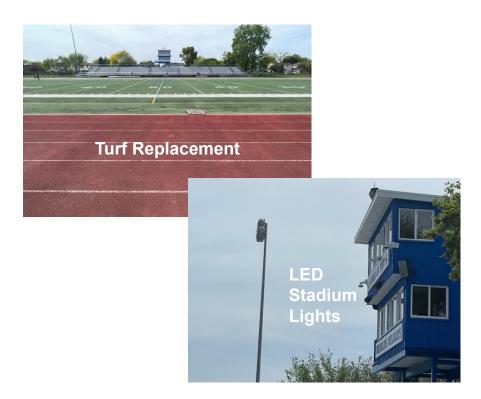

#### Work in the near future

- Stadium (WHS)
  - Turf Replacement
  - Track Resurfacing
  - Stadium Lights to LED
- Roof Replacement (WHS)
- Gym RTU Installation (WHS)
- CTE lab (FVEC)
- Roof (FVEC)
- B-building (FVEC)
- Parking Lot (RMHS)
- Entrance 11 (RMHS)

## **Wheeling High School**

- Stadium
  - Turf Replacement
  - Track Resurfacing
  - Stadium Lights to LED
- Roof Replacement
- Gym RTU Installation