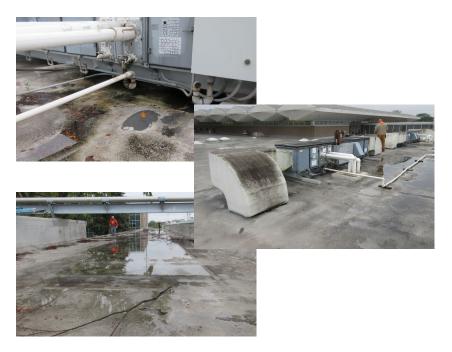

## Wheeling High School: Roof Replacement

## Wheeling High School: Gym RTU Replacement