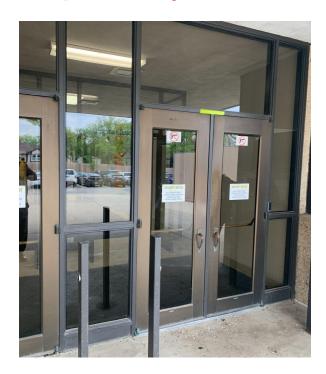

## **Rolling Meadows High School**

- Parking Lot
- Entrance 11 (ADA Compliance)

# Rolling Meadows High School: Entrance 11 (ADA Compliance)