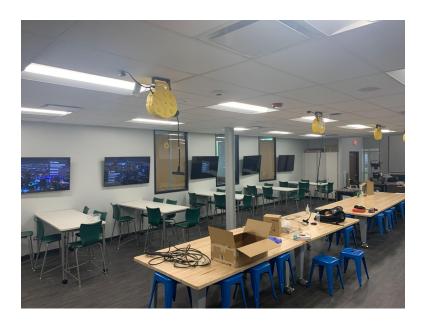

## **Summer Construction Update**

May 31, 2023



#### **Overview**

#### Work completed this year

- CTE classroom (FVEC)
- Staff center (FVEC)

#### Work in progress

- District print shop (FVEC)
- Training center (FVEC)

#### Work in the near future

- Stadium (WHS)
  - Turf Replacement
  - Track Resurfacing
  - Stadium Lights to LED
- Roof Replacement (WHS)
- Gym RTU Installation (WHS)
- CTE lab (FVEC)
- Roof (FVEC)
- B-building (FVEC)
- Parking Lot (RMHS)
- Entrance 11 (RMHS)



## **CTE Classroom: Complete**







## **Staff Center: Complete**











## **District Print Shop: Work in Progress**

Front Office Area









**Production Area** 



## **Training Center: Work in Progress**









## **FVEC Summer 2023 Roof Replacement**







## **B-Building**

**B-Building** 







#### North Exterior Wall





### **FVEC**



FVEC PROGRAM CONSOLIDATION PHASES 3 - 6

TOWNSHIP HIGH SCHOOL DISTRICT 214 0702-2022101.1

17 MAY 2023 PHASING PLAN







## **Wheeling High School**

- Stadium
  - Turf Replacement
  - Track Resurfacing
  - Stadium Lights to LED
- Roof Replacement
- Gym RTU Installation



## **Wheeling High School**







## Wheeling High School: Roof Replacement









## Wheeling High School: Gym RTU Replacement









## **Rolling Meadows High School**

- Parking Lot
- Entr