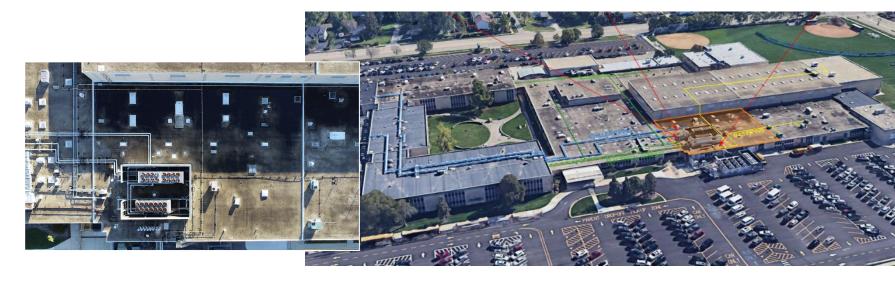

VEC)
- Roof (FVEC)
- B-building (FVEC)
- Parking Lot (RMHS)
- Entrance 11 (RMHS)



## **CTE Classroom: Complete**







## **Staff Center: Complete**











## **District Print Shop: Work in Progress**

Front Office Area









**Production Area** 



## **Training Center: Work in Progress**









## **FVEC Summer 2023 Roof Replacement**







## **B-Building**

**B-Building** 







#### North Exterior Wall





### **FVEC**



FVEC PROGRAM CONSOLIDATION PHASES 3 - 6

TOWNSHIP HIGH SCHOOL DISTRICT 214 0702-2022101.1

17 MAY 2023 PHASING PLAN







## **Wheeling High School**

- Stadium
  - Turf Replacement
  - Track Resurfacing
  - Stadium Lights to LED
- Roof Replacement
- Gym RTU Installation



## **Wheeling High School**







## Wheeling High School: Roof Replacement









## Wheeling High School: Gym RTU Replacement









## **Rolling Meadows High School**

- Parking Lot
- Entrance 11 (ADA Compliance)



## Rolling Meadows High School: Parking Lot









# Rolling Meadows High School: Entrance 11 (ADA Compliance)







## Questions