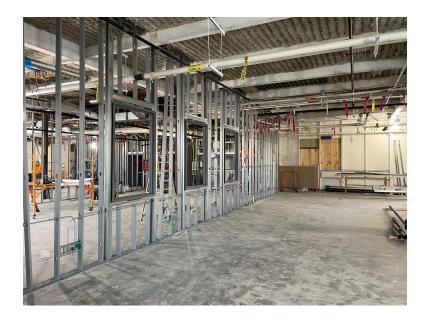

## **Summer Construction Update**

May 31, 2023



#### **Overview**

#### Work completed this year

- CTE classroom (FVEC)
- Staff center (FVEC)

#### Work in progress

- District print shop (FVEC)
- Training center (FVEC)

#### Work in the near future

- Stadium (WHS)
  - Turf Replacement
  - Track Resurfacing
  - Stadium Lights to LED
- Roof Replacement (WHS)
- Gym RTU Installation (WHS)
- CTE lab (FVEC)
- Roof (FVEC)
- B-building (FVEC)
- Parking Lot (RMHS)
- Entrance 11 (RMHS)



## **CTE Classroom: Complete**







## **Staff Center: Complete**











## **District Print Shop: Work in Progress**

Front Office Area









**Production Area** 



## **Training Center: Work in Progress**









## **FVEC Summer 2023 Roof Replacement**







## **B-Building**

**B-Building** 







#### North Exterior Wall





### **FVEC**



FVEC PROGRAM CONSOLIDATION PHASES 3 - 6

TOWNSHIP HIGH SCHOOL DISTRICT 214 0702-2022101.1

17 MAY 2023 PHASING PLAN







## **Wheeling High School**

- Stadium
  - Turf Replacement
  - Track Resurfacing
  - Stadium Lights to LED
- Roof Replacement
- Gym RTU Installation



## **Wheeling High School**







## Wheeling High School: Roof Replacement









## Wheeling High School: Gym RTU Replacement









## **Rolling Meadows High School**

- Parking Lot
- En